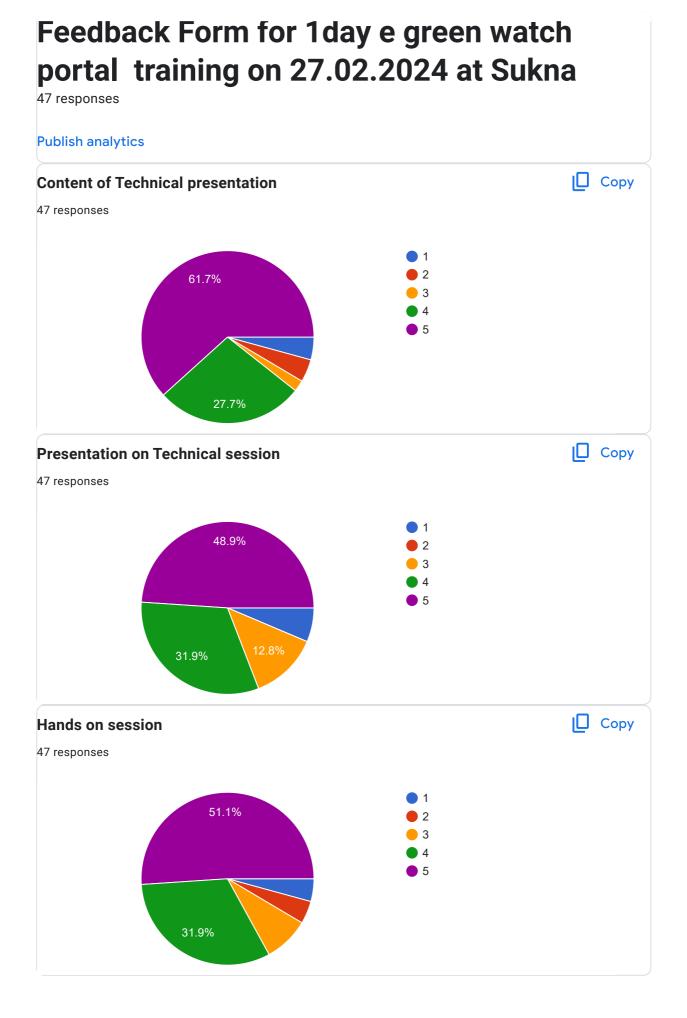

#### Suggestions for improvement

47 responses

Road

All good

Everything is good

More practical based ppt

Network Connectivity should be better

NA

This was good .

Very nicely conducted session.

It was quite a good session.

Step by step work is more effective in a chart manner.

WiFi network hampered the presentation. Had few confusion in dealing with the polygon and correction of polygon geometrics etc in technical session, which may be taken care of.

Not needed.

More such training required for atleast one week

The training on this subject should reach the grassroot level of the dept. along with demonstrations on server upload process.

It would be helpful if the level of training was for Division level, taking example for one division with one live case or adding some assets